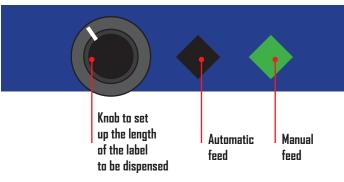

Two buttons will allow you to choose between a manual detachment of the label, that means to push the button when you want the label to be detached, or an automatic detachment, that means to take the labels automatically in succession.

Through a knob you can set the label's length to detache, from 5mm (0.20") up to 180mm (7.08").

All the dispensers have a top to write on the label before detachment and are equipped with an external auto-switching 100/240VAC -2.5A - at 24V power supply and an electronic circuit controls the functions with a protection 3.15A fuse.

## Controls