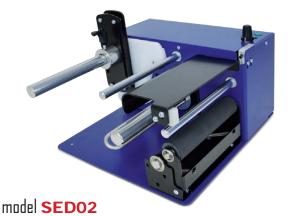

| SPECIFICATIONS           |               |               |                |
|--------------------------|---------------|---------------|----------------|
| Features                 | SED03         | SED02         | BED01          |
| Maximum<br>label width   | 70mm (2.75")  | 150mm (5.90") | 150mm (5.90")  |
| Maximum<br>roll diameter | 200mm (7.87") | 200mm (7.87") | 300mm (11.81") |
| Minumum<br>core holder   | 20mm (0.78")  | 20mm (0.78")  | 32mm (1.26")   |