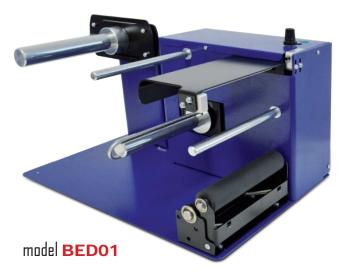

| SPECIFICATIONS           |               |               |                |
|--------------------------|---------------|---------------|----------------|
| Features                 | SED03         | SED02         | BED01          |
| Maximum<br>label width   | 70mm (2.75")  | 150mm (5.90") | 150mm (5.90")  |
| Maximum<br>roll diameter | 200mm (7.87") | 200mm (7.87") | 300mm (11.81") |
| Minumum<br>core holder   | 20mm (0.78")  | 20mm (0.78")  | 32mm (1.26")   |