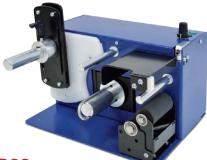

## RoHS CE

model **SED03** 

The easy dispenser will assure you the maximum flexibility and the best efficiency/price ratio making it easy for you to apply labels in your semi-automatic manual labeling operations.

Two buttons will allow you to choose between a manual detachment of the label, that means to push the button when you want the label to be detached, or an automatic detachment, that means to take the labels automatically in succession.

Through a knob you can set the label's length to detache, from 5mm (0.20") up to 180mm (7.08").

All the dispensers have a top to write on the label before detachment and are equipped with an external auto-switching 100/240VAC -2.5A - at 24V power supply and an electronic circuit controls the functions with a protection 3.15A fuse.