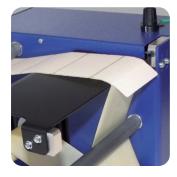

## RoHS CE

model **SED03** 

The easy dispenser will assure you the maximum flexibility and the best efficiency/price ratio making it easy for you to apply labels in your semi-automatic manual labeling operations.

Two buttons will allow you to choose between a manual detachment of the label, that means to push the button when you want the label to be detached, or an automatic detachment, that means to take the labels automatically in succession.

Through a knob you can set the label's length to detache, from 5mm (0.20") up to 180mm (7.08").

All the dispensers have a top to write on the label before detachment and are equipped with an external auto-switching 100/240VAC -2.5A - at 24V power supply and an electronic circuit controls the functions with a protection 3.15A fuse.