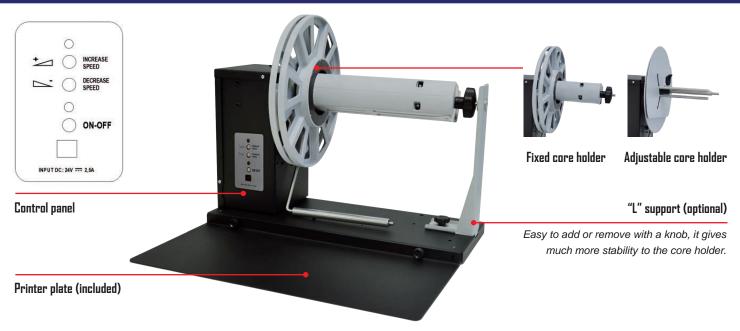

## SMART SOLUTIONS FOR THE LABELING INDUSTRY

## LABEL UNWINDER "ALL-IN-ONE"

Our range of label unwinders "all-in-one" can handle labels up to 127mm (5"), 174mm (6.85") and 244mm (9.60") wide, and unwind rolls with diameter up to 250mm (9.84") and 300mm (11.81"). Users can choose among 2 different types of core holders: the adjustable core holder, from 40mm (1.57") up to 118mm (4.64"), and the 3" fixed core holders. It is possible to add an optional support for heavy rolls. The units are equipped with an external auto-switching 100/240VAC - 2.5A === at 24V power supply and an electronic circuit controls the functions

The printer must be put onto the unwinder's printer plate, in this way the correct unwinding operations are guaranteed and also the unwinder is fastened to the printer.

The unwinder has two types of speed adjustments, through the two buttons it is possible to set the maximum speed required while the tension arm will auto adjust the speed from zero to the set value.