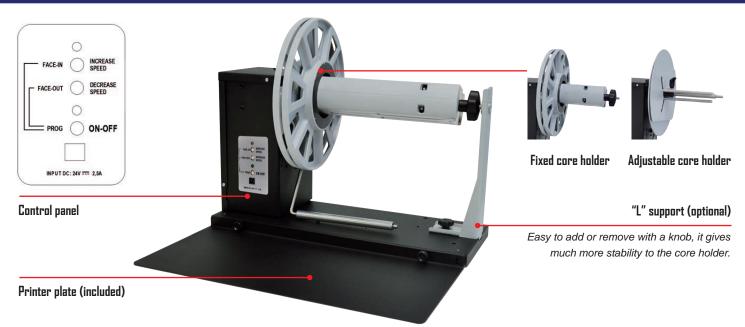

## LABEL UNWINDER

Our range of label unwinders can handle labels up to 127mm (5"), 174mm (6.85") and 244mm (9.60") wide, and unwind rolls with diameter up to 250mm (9.84") and 300mm (11.81"). Users can choose among 2 different types of core holders: the adjustable core holder, from 40mm (1.57") up to 118mm (4.64"), and the 3" fixed core holders.

It is possible to add an optional support for heavy rolls (the support can be added as needed). On the 210mm (8.26") label width the support is required, whereas on the 160mm (6.30") the support is suggested. If the unit is equipped with the support, the core holder is adjustable from 46mm (1.81") up to 118mm (4.64").

Unwinders are equipped with an external auto-switching 100/240VAC - 2.5A — at 24V power supply and an electronic circuit controls the functions. Unwinders with clutch are available upon request.

The printer must be put onto the unwinder's printer plate, in this way the correct unwinding operations are guaranteed and also the unwinder is fastened to the printer.

The unwinder has two types of speed adjustments, through the two buttons it is possible to set the maximum speed required while the tension arm will auto adjust the speed from zero to the set value. The control panel allows to set the label unwinding face-in or face-out option. When the unit is operating but the media is not loaded or it runs out, the tension arm reaches the lowest position and the unwinder's rotation will be stopped.