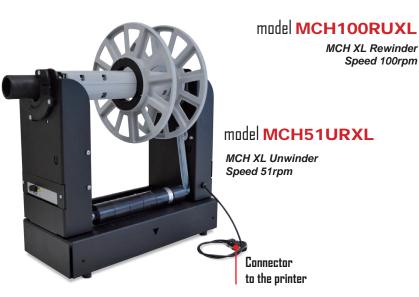

## MOTORIZED CORE HOLDER XL (MCH XL)

Our MCH XL Unwinders & Rewinders are the perfect companions to most digital inkjet label printers.

The MCH XLs can handle labels up to 240mm (9.45") wide, and rewind or unwind rolls with OD up to 250mm (9.84"). Rolls are

Thanks to its revolutionary design and solidly manufactured quality,

the MCH XLs are perfect for high usage and heavy duty jobs.

rewinded/unwinded onto/from a 3" core holder.

High-volume roll-to-roll production Ideal for the Memjet-powered Sturdy steel construction **Up-rated, industrial-quality motors** 

With the clutch system on MCH100RUXL it is possible to obtain different levels of roll tightness.

The below image will help you figure out the level you want the system to rewind your rolls.

Rewinder printer plate