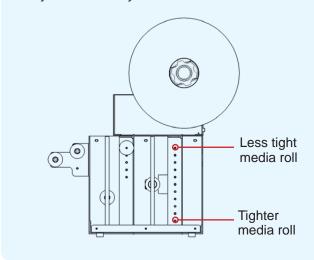

With the clutch system on MCH100RUXL it is possible to obtain different levels of roll tightness.

The below image will help you figure out the level you want the system to rewind your rolls.

Rewinder printer plate