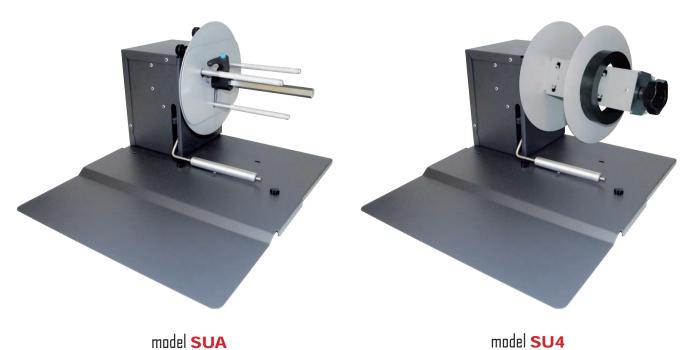

## SMALL LABEL UNWINDER

Small Unwinder with adjustable core holder

Small Unwinder with 3" fixed core holder

Our range of small label unwinders can handle labels up to 120mm (4.72") and unwind rolls with a diameter up to 170mm (6.72"). Users can choose among 2 different types of core holder: the adjustable one from 40mm (1.57") up to 76mm (3"), and 76mm (3"). Unwinders are equipped with an external auto-switching 100/240VAC - 2.5A == at 24V power supply and an electronic circuit controls the functions.