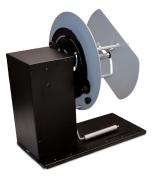

Epson C3500

Epson C7500

Epson C831

Roll to roll system for Epson C3500 Label unwinder + printer plate + label rewinder

Roll to roll system for Epson C7500 Label unwinder + printer plate + label rewinder

Inline Matrix Remover for Epson C7500 Label unwinder available

designed for

ASS1111-S0

Label unwinder with 40mm - 118mm (1.57" - 4.64") adjustable core holder

ASS1114-S0

Label unwinder with 76mm (3") fixed core holder

## ASD1111-S0

Label rewinder with 40mm - 118mm (1.57" - 4.64") adjustable core holder

ASD1114-S0

Label rewinder with 76mm (3") fixed core holder

ASD1134-S4

Label unwinder with 76mm (3") fixed core holder

ASS1134-S4