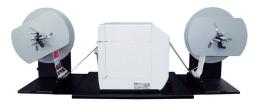

Epson C3500

Epson C7500

Epson C831

Roll to roll system for Epson C3500 Label unwinder + printer plate + label rewinder

Roll to roll system for Epson C7500 Label unwinder + printer plate + label rewinder

Inline Matrix Remover for Epson C7500 Label unwinder available

Roll to roll system for Epson C831 Label unwinder + printer plate + label rewinder

Inline Label Slitter for Epson C831 Label unwinder available

CREATE YOUR print station station and boost your your

Do you own an Epson ColorWorks C3500, C7500 or C831?

All products specific for use with Epson ColorWorks line are meant to improve your turnaround for label production.

In order to guarantee a perfectly aligned media path, specific baseplates which easily accommodate the Epson ColorWorks printers are available and you will benefit from your own in-house printing solution.

## Why D.P.R. product line for Epson ColorWorks printers is a must-have

- 1. You can print roll-to-roll without concerns about compromising label quality. Everything is all kept in line, neat and perfectly aligned.
- 2. Use large size rolls with your Epson color label printers by adding our unwinders and rewinders to your printer. A great way to improve the efficiency of your color label printing operation.
- 3. Print small to large format labels roll-to-roll and print from a roll for immediate presentation.
- 4. All D.P.R. products are manufactured in Italy using industrial motors and industrial steel frames. These are designed to provide many years of service.