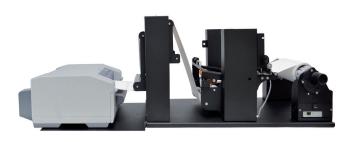

Roll to roll system for Epson C831 Label unwinder + printer plate + label rewinder

Inline Label Slitter for Epson C831 Label unwinder available

CREATE YOUR print station station and boost your your

Do you own an Epson ColorWorks C3500, C7500 or C831?

Thanks to a collaboration with Epson, D.P.R. has created a dedicated product line.

The freedom to build the configuration that better fits your needs.

Making their world premiere are D.P.R. brand new matrix remover for the C7500 and slitter for the C831.

Label rewinder with 76mm (3") fixed core holder

EPS831-SLT100

Inline label slitter for Epson C831 printer

Inline matrix remover for Epson C7500 printer

More info: www.dpr-srl.it