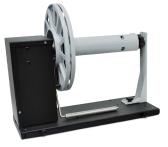

designed for

ASS1111-S0

Label unwinder with 40mm - 118mm (1.57" - 4.64") adjustable core holder

ASS1114-S0

Label unwinder with 76mm (3") fixed core holder

## ASD1111-S0

Label rewinder with 40mm - 118mm (1.57" - 4.64") adjustable core holder

ASD1114-S0

Label rewinder with 76mm (3") fixed core holder

ASD1134-S4

Label unwinder with 76mm (3") fixed core holder

ASS1134-S4