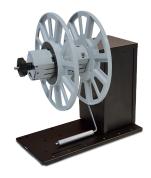

designed for

ASS1111-S0

Label unwinder with 40mm - 118mm (1.57" - 4.64") adjustable core holder

ASS1114-S0

Label unwinder with 76mm (3") fixed core holder

## ASD1111-S0

Label rewinder with 40mm - 118mm (1.57" - 4.64") adjustable core holder

ASD1114-S0

Label rewinder with 76mm (3") fixed core holder

ASD1134-S4

Label unwinder with 76mm (3") fixed core holder

ASS1134-S4