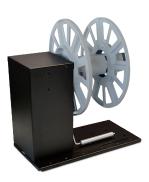

Epson C3500

Epson C7500

Epson C831

Roll to roll system for Epson C3500 Label unwinder + printer plate + label rewinder

Roll to roll system for Epson C7500 Label unwinder + printer plate + label rewinder

Inline Matrix Remover for Epson C7500 Label unwinder available

designed for

ASS1111-S0

Label unwinder with 40mm - 118mm (1.57" - 4.64") adjustable core holder

ASS1114-S0

Label unwinder with 76mm (3") fixed core holder

## ASD1111-S0

Label rewinder with 40mm - 118mm (1.57" - 4.64") adjustable core holder

ASD1114-S0

Label rewinder with 76mm (3") fixed core holder

ASD1134-S4

Label unwinder with 76mm (3") fixed core holder

ASS1134-S4