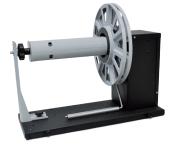

designed for

ASS1111-S0

Label unwinder with 40mm - 118mm (1.57" - 4.64") adjustable core holder

ASS1114-S0

Label unwinder with 76mm (3") fixed core holder

## ASD1111-S0

Label rewinder with 40mm - 118mm (1.57" - 4.64") adjustable core holder

ASD1114-S0

Label rewinder with 76mm (3") fixed core holder

ASD1134-S4

Label unwinder with 76mm (3") fixed core holder

ASS1134-S4