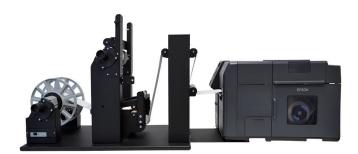

Roll to roll system for Epson C831 Label unwinder + printer plate + label rewinder

Inline Label Slitter for Epson C831 Label unwinder available

CREATE YOUR print station station and boost your your

Do you own an Epson ColorWorks C3500, C7500 or C831?

Thanks to a collaboration with Epson, D.P.R. has created a dedicated product line.

The freedom to build the configuration that better fits your needs.

Making their world premiere are D.P.R. brand new matrix remover for the C7500 and slitter for the C831.

Label rewinder with 76mm (3") fixed core holder

EPS831-SLT100

Inline label slitter for Epson C831 printer

Inline matrix remover for Epson C7500 printer

More info: www.dpr-srl.it