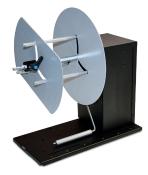

designed for

ASS1111-S0

Label unwinder with 40mm - 118mm (1.57" - 4.64") adjustable core holder

ASS1114-S0

Label unwinder with 76mm (3") fixed core holder

## ASD1111-S0

Label rewinder with 40mm - 118mm (1.57" - 4.64") adjustable core holder

ASD1114-S0

Label rewinder with 76mm (3") fixed core holder

ASD1134-S4

Label unwinder with 76mm (3") fixed core holder

ASS1134-S4