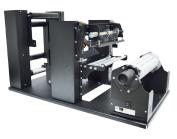

Epson C3500

Epson C7500

Epson C831

Roll to roll system for Epson C3500 Label unwinder + printer plate + label rewinder

Roll to roll system for Epson C7500 Label unwinder + printer plate + label rewinder

Inline Matrix Remover for Epson C7500 Label unwinder available

All products specific for use with Epson ColorWorks line are meant to improve your turnaround for label production.

In order to guarantee a perfectly aligned media path, specific baseplates which easily accommodate the Epson ColorWorks printers are available and you will benefit from your own in-house printing solution.