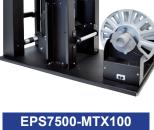

Epson C3500

Epson C7500

Epson C831

Roll to roll system for Epson C3500 Label unwinder + printer plate + label rewinder

Roll to roll system for Epson C7500 Label unwinder + printer plate + label rewinder

Inline Matrix Remover for Epson C7500 Label unwinder available

Thanks to a collaboration with Epson, D.P.R. has created a dedicated product line.

The freedom to build the configuration that better fits your needs.

Making their world premiere are D.P.R. brand new matrix remover for the C7500 and slitter for the C831.

Label rewinder with 76mm (3") fixed core holder

EPS831-SLT100

Inline label slitter for Epson C831 printer

Inline matrix remover for Epson C7500 printer

More info: www.dpr-srl.it