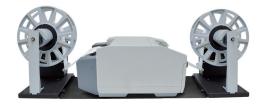

Epson C3500

Epson C7500

Epson C831

Roll to roll system for Epson C3500 Label unwinder + printer plate + label rewinder

Roll to roll system for Epson C7500 Label unwinder + printer plate + label rewinder

Inline Matrix Remover for Epson C7500 Label unwinder available

All products specific for use with Epson ColorWorks line are meant to improve your turnaround for label production.

In order to guarantee a perfectly aligned media path, specific baseplates which easily accommodate the Epson ColorWorks printers are available and you will benefit from your own in-house printing solution.