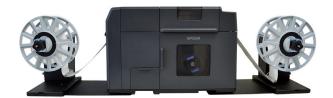

Epson C3500

Epson C7500

Epson C831

Roll to roll system for Epson C3500 Label unwinder + printer plate + label rewinder

Roll to roll system for Epson C7500 Label unwinder + printer plate + label rewinder

Inline Matrix Remover for Epson C7500 Label unwinder available

All products specific for use with Epson ColorWorks line are meant to improve your turnaround for label production.

In order to guarantee a perfectly aligned media path, specific baseplates which easily accommodate the Epson ColorWorks printers are available and you will benefit from your own in-house printing solution.